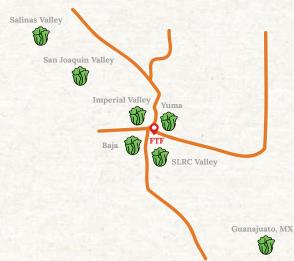

#### **Great Location**

175 acres adjacent to the commercial port of entry at the intersection of 2 Countries, 4 States & 4 major agricultural growing areas makes it ideal for sourcing, markets and customer service.