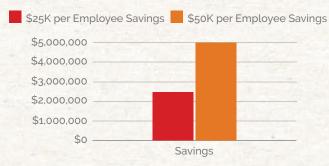

#### **Big Savings**

Most companies that make the transition from the USA to Mexico realize an annual overall savings of \$25,000 to \$50,000 per employee.

#### Potential Annual Savings Per 100 employees

For every 100 employees transitioned equals a potential savings of \$2,500,000 to \$5,000,000 annually.