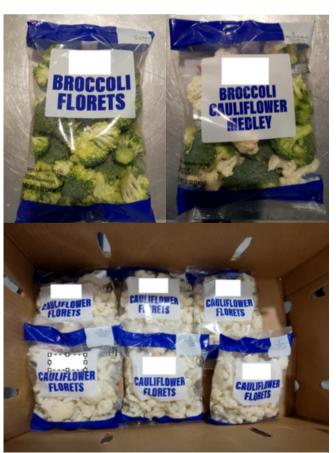

## TEST IT BEFORE YOU MAKE A HUGE CAPITAL COMMITMENT.

We have 20,000 square foot, 10,000 refrigerated processing facility partially equipped with food safety, organic and IMMX certifications in place, along with an experienced management team to oversee the trialing of your process.